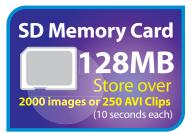

### **Package Contents**

- BlueAlert<sup>™</sup>
- Antenna
- AV Cables x 2
- RCA to BNC Adapter
- SD Card (128MB)
- Manual
- Easy Setup Guide
- Power Supply
- Bonus Security Stickers x 4

Use with any Swann security camera except IP cameras